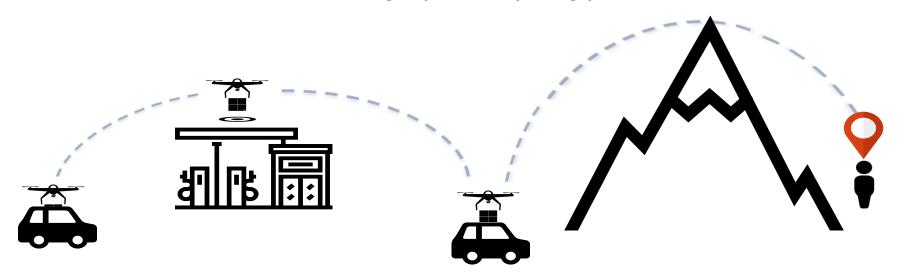

"We see a lot of value in an autonomous drone delivery network built for the last mile."

There is a global shipping crisis, COVID & increased e-commerce are affecting distribution, business & trade; "deliveries aren't arriving as soon as expected"

**HUBVERY** is building a comprehensive solution that integrates drones, robotics, and AI to make deliveries as fast, safe and reliable as possible.