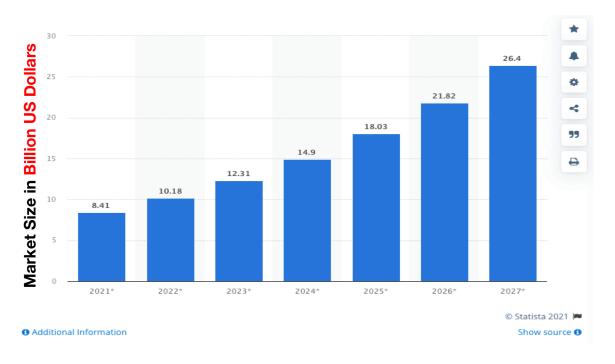

## 06 - Got Market?

"In 2021, the global same-day delivery market is forecasted to **exceed 8.4 billion U.S. dollars in size.** By 2027, this market is **forecasted to reach 26.4 billion U.S. dollars.** Same-day delivery is a courier express parcel service that delivers parcels faster, ideally within a calendar day or within a scheduled time window." - statista