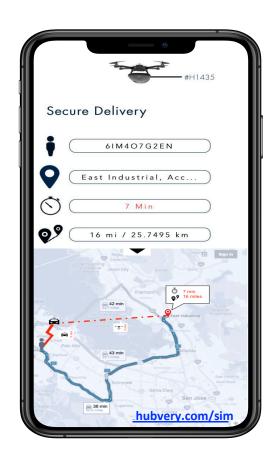

## 05 - Deliver with HUBVERY NOW

- Patent Pending Mobile Hubs
- Proprietary OS
- Mobile App